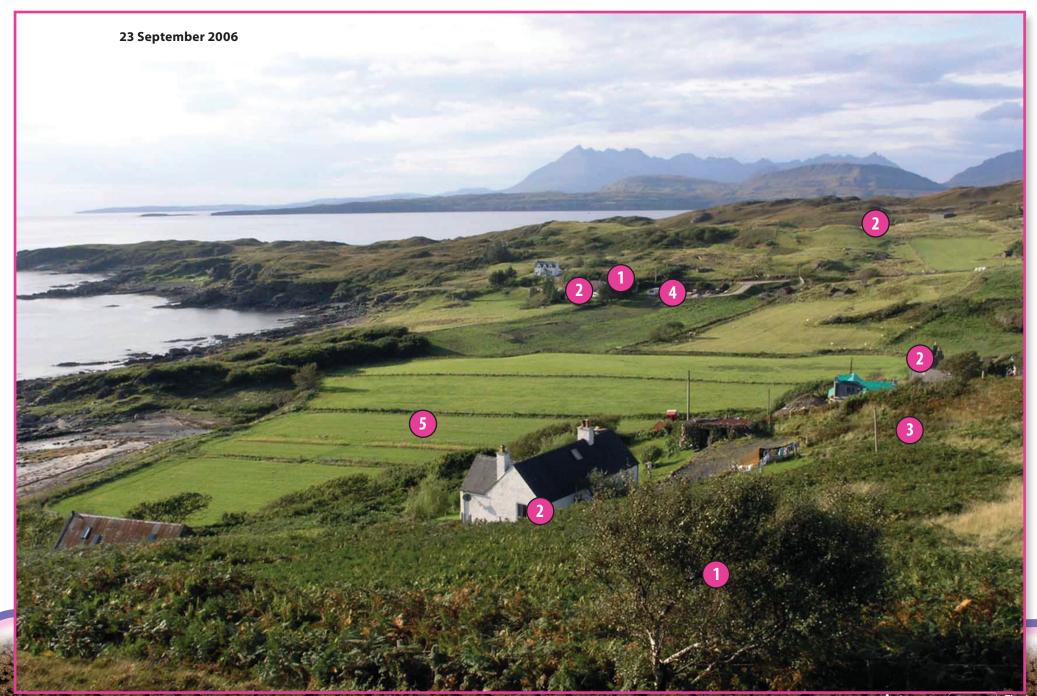

## Did you spot these differences?

- 1 New Tree
- 2 New Houses
- 3 Different vegetation/plants
- 4 New car park
- 5 Different shaped and sized fields